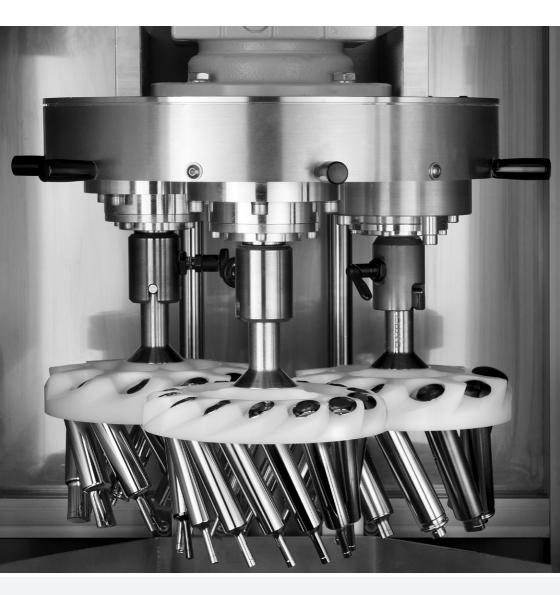

## **Typical applications:**

- Pucks
- Beadmills
- Tablet Slats
- Seal Rings
- Funnels
- Cams / Cam Guides
- Gears / Sprockets
- Starwheels
- Guide Fingers
- Tablet Jigs
- Rollers
- Chutes
- Wear Parts
- Bushes