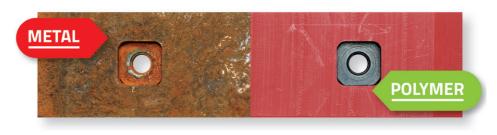

# Benefits of Nylacast components:

- Exceptional resistance to wear and abrasion
- Food grade approved material FDA compliant materials
- High impact strength
- Corrosion and chemical resistance
- Self-lubricating, eliminating routine/ costly maintenance
- Low co-efficient of friction
- Light weight typically 1/7th the weight of steel
- 25 times the life of phosphor bronze
- High visibility colours for increased safety
- Significant noise reduction