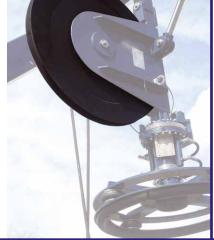

#### Sheaves

- Custom made to design requirements
- Available from 25mm 3000mm diameter
- Reduced component weight (increased lift capacity)
- Provides increased rope life
- Corrosion resistant (no need for coating/painting)
- Reduced maintenance need and costs

All products also available in ATEX compliant materials.

- Improved lifting performance
- 1/7th the weight of steel (ease of installation)
- Sheave segments available for larger custom requirements