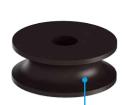

# **Spooling Shells**

- Low mass.
- Easy installation, weighing typically 1/7 the weight of a steel grooved shell.
- Perfect for subsea Ideal for TMS.
- Not subject to corrosion and requires no painting or preservation.
- Less inertia on high speed winches.
- Leads to excellent spooling in critical cable conditions.
- Custom sizes: Has been supplied for applications between 6 and 66mm cable diameter, drum sizes greater than 1400mm OD and longer than 3m.
- Elimination of Knifing in, jerking and snagging.
- Elimination of maintenance and lubrication.
- Protection of high investment rope and wire.