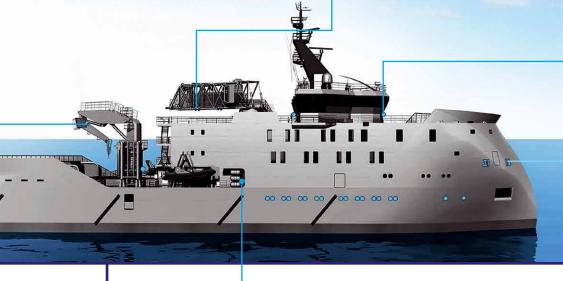

#### Sheaves

- Custom made to design requirements
- Available from 25mm 3000mm diameter
- Reduced component weight (increased lift capacity)
- Provides increased rope life
- Corrosion resistant (no need for coating/painting)
- Reduced maintenance need and costs

### **Guide Roller**

- Lightweight
- Corrosion resistant
- Low friction
- Wear and abrasion resistant
- No need for coating or painting

## **Bushes**

- Self lubricating
- Lightweight
- Corrosion resistant
- Low friction coefficient

- Elimination of wear on HMPE mooring line
- Elimination of jacket tearing (if fitted)
- Better equalisation of mooring line loads
- No regular maintenance required
- Easily fitted with no hot work required
- Corrosion resistant with no need for coating/painting/lubricating

#### **Fairlead Rollers**

- Lightweight
- Low friction
- Corrosion resistant
- Wear and abrasion resistant