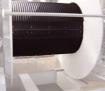

# **Spooling Shells**

- Low mass.
- Easy installation, weighing typically 1/7 the weight of a steel grooved shell.
- Perfect for subsea Ideal for TMS.
- Not subject to corrosion and requires no painting or preservation.
- Less inertia on high speed winches.
- Leads to excellent spooling in critical cable conditions.
- Custom sizes: Has been supplied for applications between 6 and 66mm cable diameter, drum sizes greater than 1400mm OD and longer than 3m.
- Elimination of Knifing in, jerking and snagging.
- Elimination of maintenance and lubrication.
- Protection of high investment rope and wire.