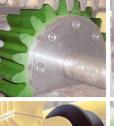

#### Sheaves

- Custom made to design requirements
- Available from 25mm 3000mm diameter
- Reduced component weight (increased lift capacity)
- Provides increased rope life
- Corrosion resistant (no need for coating/painting)
- Reduced maintenance need and costs

All products also available in ATEX compliant materials.

- Improved lifting performance
- 1/7th the weight of steel (ease of installation)
- Sheave segments available for larger custom requirements