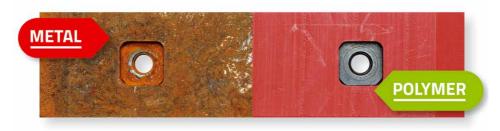

## **Bushes**

- Self lubricating
- Lightweight
- Corrosion resistant
- Low friction coefficient

- Elimination of wear on HMPE mooring line
- Elimination of jacket tearing (if fitted)
- Better equalisation of mooring line loads
- No regular maintenance required
- Easily fitted with no hot work required
- Corrosion resistant with no need for coating/painting/lubricating