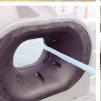

## **Bushes**

- Self lubricating
- Lightweight
- Corrosion resistant
- Low friction coefficient

- Elimination of wear on HMPE mooring line
- Elimination of jacket tearing (if fitted)
- Better equalisation of mooring line loads
- No regular maintenance required
- Easily fitted with no hot work required
- Corrosion resistant with no need for coating/painting/lubricating