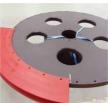

#### Sheaves

- Custom made to design requirements
- Available from 25mm 3000mm diameter
- Reduced component weight (increased lift capacity)
- Provides increased rope life
- Corrosion resistant (no need for coating/painting)
- Reduced maintenance need and costs

All products also available in ATEX compliant materials.

- Improved lifting performance
- 1/7th the weight of steel (ease of installation)
- Sheave segments available for larger custom requirements