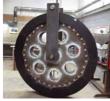

#### Sheaves

- Custom made to design requirements
- Available from 25mm 3000mm diameter
- Reduced component weight (increased lift capacity)
- Provides increased rope life
- Corrosion resistant (no need for coating/painting)
- Reduced maintenance need and costs

All products also available in ATEX compliant materials.

- Improved lifting performance
- 1/7th the weight of steel (ease of installation)
- Sheave segments available for larger custom requirements