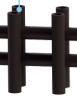

## **Bushes**

- Self lubricating
- Lightweight
- Corrosion resistant
- Low friction coefficient

- Elimination of wear on HMPE mooring line
- Elimination of jacket tearing (if fitted)
- Better equalisation of mooring line loads
- No regular maintenance required
- Easily fitted with no hot work required
- Corrosion resistant with no need for coating/painting/lubricating