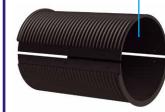

# **Spooling Shells**

- Low mass.
- Easy installation, weighing typically 1/7 the weight of a steel grooved shell.
- Perfect for subsea Ideal for TMS.
- Not subject to corrosion and requires no painting or preservation.
- Less inertia on high speed winches.
- Leads to excellent spooling in critical cable conditions.
- Custom sizes: Has been supplied for applications between 6 and 66mm cable diameter, drum sizes greater than 1400mm OD and longer than 3m.
- Elimination of Knifing in, jerking and snagging.
- Elimination of maintenance and lubrication.
- Protection of high investment rope and wire.