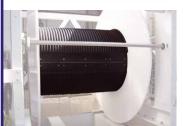

# **Spooling Shells**

- Low mass.
- Easy installation, weighing typically 1/7 the weight of a steel grooved shell.
- Perfect for subsea Ideal for TMS.
- Not subject to corrosion and requires no painting or preservation.
- Less inertia on high speed winches.
- Leads to excellent spooling in critical cable conditions.
- Custom sizes: Has been supplied for applications between 6 and 66mm cable diameter, drum sizes greater than 1400mm OD and longer than 3m.
- Elimination of Knifing in, jerking and snagging.
- Elimination of maintenance and lubrication.
- Protection of high investment rope and wire.