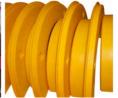

# **Spooling Shells**

- Low mass.
- Easy installation, weighing typically 1/7 the weight of a steel grooved shell.
- Perfect for subsea Ideal for TMS.
- Not subject to corrosion and requires no painting or preservation.
- Less inertia on high speed winches.
- Leads to excellent spooling in critical cable conditions.
- Custom sizes: Has been supplied for applications between 6 and 66mm cable diameter, drum sizes greater than 1400mm OD and longer than 3m.
- Elimination of Knifing in, jerking and snagging.
- Elimination of maintenance and lubrication.
- Protection of high investment rope and wire.